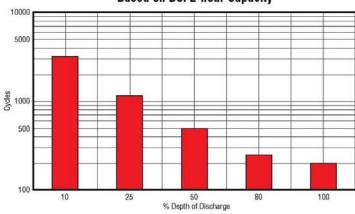

### AGM Cycle Life vs Depth of Discharge at +25°C (77°F) Based on BCI 2-hour Capacity