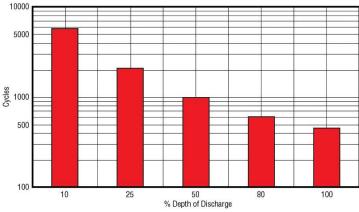

Voltage @ 77°F (25°C) |                                        |
| Cycle<br>Float               | 13.8 - 14.6 volts<br>13.4 - 13.6 volts |
| Vent                         | Self-sealing                           |
| Electrolyte                  | Sulfuric acid thixotropic gel          |
| Terminal                     | Y (T873)                               |

Rated non-spillable by ICAO, IATA and DOT

Made in the U.S.A. by East Penn Manufacturing Co, Inc.

## Valve-Regulated, Gelled-Electrolyte Battery



## DIMENSIONS

| Inches (mm) |                                     |
|-------------|-------------------------------------|
| Length      | 7.75 (197 mm)                       |
| Width       | 5.21 (132 mm)                       |
| Height      | 7.33 (186 mm)<br>Including terminal |





**MK Battery** 1631 South Sinclair Street • Anaheim, California 92806 Toll Free: 800-372-9253 • Fax: 714-937-0818 • E-mail: sales@mkbattery.com